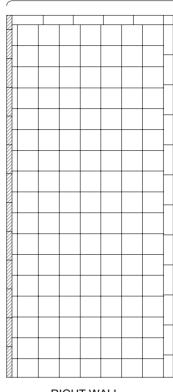

BACK WALL RIGHT WALL

## **ACCENT TILE ORDER FORM: 5LRS6036FB/FBE**

- Cannot be Inlayed or Accented
- Cannot be Accented
- Cannot be Inlayed
- 1. Mark the color number (1, 2 or 3) on each tile to be accented in that color.

  Notice: the shaded tiles may not be available for accent according to the key above.
- Choose accent color(s) from either the RAL color chart provided or any custom color chip or sample you provide.
   Please send three samples of each color.

#1 \_\_\_\_\_ Qty: \_\_\_\_ #2 \_\_\_\_ Qty: \_\_\_\_ #3 Qty:

\_\_\_\_\_ Qty: \_\_\_\_\_

3. Cost: \_\_\_\_ # of tiles (partial or full) x \$\_\_\_\_ per tile = Total \$\_\_\_\_

4. Purchase order # for this unit \_\_\_\_\_\_
or customer name for this unit \_\_\_\_\_