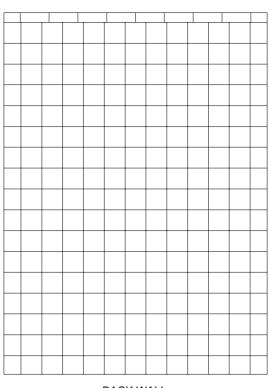

BACK WALL RIGHT WALL

## **ACCENT TILE ORDER FORM: 5LRS6036FB/FBE**

- Cannot be Inlayed or Accented
- Cannot be Accented
- Cannot be Inlayed
- 1. Mark the color number (1, 2 or 3) on each tile to be accented in that color.

  Notice: the shaded tiles may not be available for accent according to the key above.
- Choose accent color(s) from either the RAL color chart provided or any custom color chip or sample you provide.
   Please send three samples of each color.

#1 \_\_\_\_\_ Qty: \_\_\_\_ #2 \_\_\_\_ Qty: \_\_\_\_ #3 Qty:

\_\_\_\_\_ Qty: \_\_\_\_\_

3. Cost: \_\_\_\_ # of tiles (partial or full) x \$\_\_\_\_ per tile = Total \$\_\_\_\_

4. Purchase order # for this unit \_\_\_\_\_\_
or customer name for this unit \_\_\_\_\_