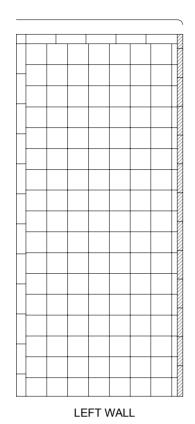

## **ACCENT TILE ORDER FORM: 5LRS6036FB/FBE**

- Cannot be Inlayed or Accented
- Cannot be Accented
- Cannot be Inlayed
- 1. Mark the color number (1, 2 or 3) on each tile to be accented in that color.

  Notice: the shaded tiles may not be available for accent according to the key above.
- Choose accent color(s) from either the RAL color chart provided or any custom color chip or sample you provide.
   Please send three samples of each color.

#1 \_\_\_\_\_ Qty: \_\_\_\_ #2 \_\_\_\_ Qty: \_\_\_\_ #3 Qty:

\_\_\_\_\_ Qty: \_\_\_\_\_

3. Cost: \_\_\_\_ # of tiles (partial or full) x \$\_\_\_\_ per tile = Total \$\_\_\_\_

4. Purchase order # for this unit \_\_\_\_\_\_
or customer name for this unit \_\_\_\_\_