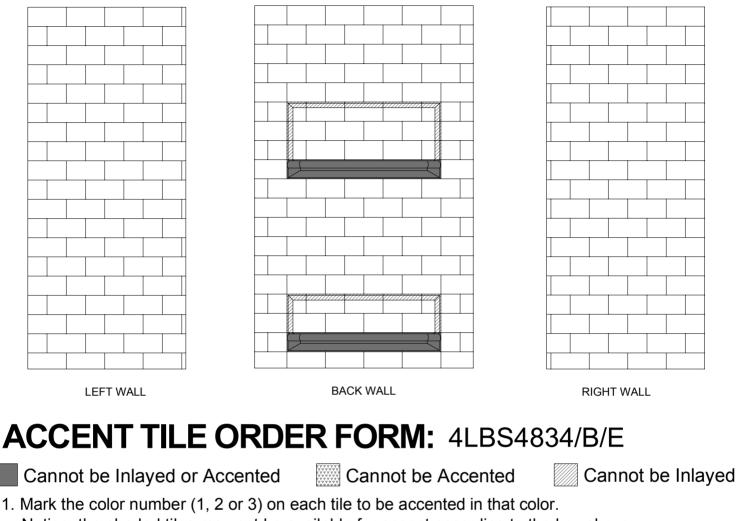

- Notice: the shaded tiles may not be available for accent according to the key above.
- Choose accent color(s) from either the RAL color chart provided or any custom color chip or sample you provide.
  Please send three samples of each color.
- 3. Cost: \_\_\_\_\_ # of tiles (partial or full) x \$\_\_\_\_\_ per tile = Total \$\_\_\_\_\_
- 4. Purchase order # for this unit \_\_\_\_\_