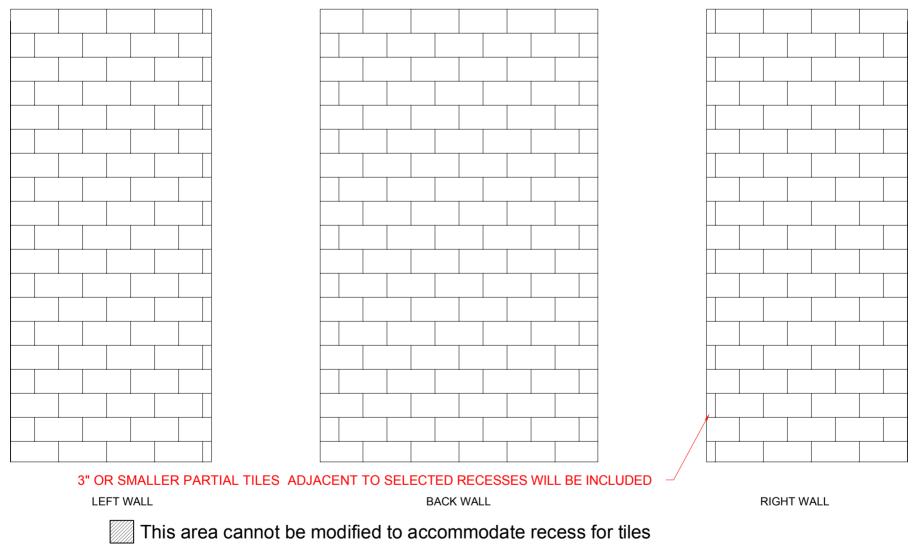

## TILE RECESS REQUEST FORM: 4LBS4834FB/FBE

- 1. Mark the tiles to be modified to accommodate inset tile. Notice: the shaded tiles are not available for inset tile modifications.
- 2. Circle a thickness for the tile that you plan to use:

| 1/4"           | 3/8"                         | 1/2"                    | 5/8"                     | 3/4"                      |          |
|----------------|------------------------------|-------------------------|--------------------------|---------------------------|----------|
| 3. Purchase    | order # for this unit _      |                         |                          |                           |          |
| or custom      | ner name for this unit       |                         |                          |                           |          |
| OTE: Doggooing | tiles at the front and ton a | daga will lagva an avno | and tile adae. This adae | an aither he treated with | arout or |