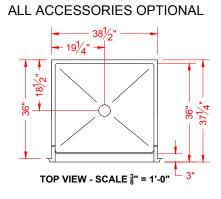

## Features:

-Gelcoat fiberglass shower pan -Complies with ICC/ANSI A117.1 Type B -No grout cleaning hassles -No tiles to fall off

FRONT ELEVATION - SCALE: <sup>3</sup>/<sub>8</sub>" = 1'-0"

| PRODUCT SPECIFICATIONS:<br>-Single-piece shower pan shall be constructed of gelcoat/fiberglass                                                                                                                                                                                                                                  |                                                               |                                                                                                                                                                                                                                                          |
|---------------------------------------------------------------------------------------------------------------------------------------------------------------------------------------------------------------------------------------------------------------------------------------------------------------------------------|---------------------------------------------------------------|----------------------------------------------------------------------------------------------------------------------------------------------------------------------------------------------------------------------------------------------------------|
| -Rough-In: Stud opening +1/4" -0" Nominal Dimensions.                                                                                                                                                                                                                                                                           |                                                               |                                                                                                                                                                                                                                                          |
| C.S.I. FORMAT SPECIFICATION TEXT AVAILABLE                                                                                                                                                                                                                                                                                      |                                                               |                                                                                                                                                                                                                                                          |
| PRODUCT INFORMATION:<br>-Accessories: Factory installed, unless prone to<br>damage during installation/shipping. Polished<br>chrome/satin stainless standard, others available.<br>-Colors: White as standard, others to match any<br>major fixture manufacturer, also available with<br>sprayable solid surface in many colors | ACCESSORIES:<br>INSTALLED BY OTHERS:<br>-No-caulk brass drain | CODES:<br>Designed and manufactured in compliance with<br>the following standards and codes:<br>-ANSI Z1241.2 Standards for plastic Bathtubs<br>and Showers<br>-IPC International Plumbing Code<br>-UPC Uniform Plumbing Code<br>-ICC/ANSI A117.1 Type B |
|                                                                                                                                                                                                                                                                                                                                 |                                                               | NOTICE OF LIMITATION:                                                                                                                                                                                                                                    |
| We reserve the right to make revisions without notice<br>in the design of fixtures or in packaging unless this<br>right has specifically been waived at the time the order<br>is accepted.                                                                                                                                      |                                                               | Rev A 6/19/18 Added step-down in threshold.                                                                                                                                                                                                              |