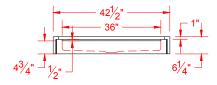

## Features:

-Gelcoat fiberglass shower pan -Complies with ICC/ANSI A117.1 Type B -No grout cleaning hassles -No tiles to fall off

FRONT ELEVATION - SCALE: <sup>3</sup>/<sub>8</sub>" = 1'-0"

| PRODUCT SPECIFICATIONS:<br>-Single-piece shower pan shall be constructed of gelcoat/fiberglass                                                                                                                                                                                                                                  |                                                               |                                                                                                                                                                                                                                                          |
|---------------------------------------------------------------------------------------------------------------------------------------------------------------------------------------------------------------------------------------------------------------------------------------------------------------------------------|---------------------------------------------------------------|----------------------------------------------------------------------------------------------------------------------------------------------------------------------------------------------------------------------------------------------------------|
| -Rough-In: Stud opening +1/4" -0" Nominal Dimensions.                                                                                                                                                                                                                                                                           |                                                               |                                                                                                                                                                                                                                                          |
| C.S.I. FORMAT SPECIFICATION TEXT AVAILABLE                                                                                                                                                                                                                                                                                      |                                                               |                                                                                                                                                                                                                                                          |
| PRODUCT INFORMATION:<br>-Accessories: Factory installed, unless prone to<br>damage during installation/shipping. Polished<br>chrome/satin stainless standard, others available.<br>-Colors: White as standard, others to match any<br>major fixture manufacturer, also available with<br>sprayable solid surface in many colors | ACCESSORIES:<br>INSTALLED BY OTHERS:<br>-No-caulk brass drain | CODES:<br>Designed and manufactured in compliance with<br>the following standards and codes:<br>-ANSI Z1241.2 Standards for plastic Bathtubs<br>and Showers<br>-IPC International Plumbing Code<br>-UPC Uniform Plumbing Code<br>-ICC/ANSI A117.1 Type B |
|                                                                                                                                                                                                                                                                                                                                 |                                                               | NOTICE OF LIMITATION:                                                                                                                                                                                                                                    |
| We reserve the right to make revisions without notice<br>in the design of fixtures or in packaging unless this<br>right has specifically been waived at the time the order<br>is accepted.                                                                                                                                      |                                                               | Rev A 6/19/18 Added step-down in threshold.                                                                                                                                                                                                              |