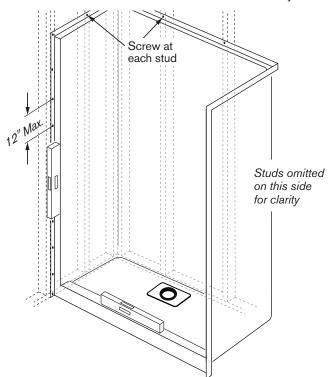

For 1.25" and 1.5" threshold heights.

1 Check shower pocket area for level and for correct dimensions. Make sure drain hole in floor is in the correct position and that it is centered on a 9" x 9" and 3/4" deep cutout.

**DRY-FIT THE SHOWER:** Set shower unit in the pocket. You MUST use a level to ensure unit is level. Shim if necessary.

- Remove shower unit from the framing pocket. Have a plumber install drain fitting in shower bottom (see Steps 7-9). Plumber should also prepare drain pipe to receive the drain.
  - To avoid deforming the shower bottom, once drain fitting is installed DO NOT store the unit resting on the drain.
- 4 Sweep the floor and remove all debris from pocket area, then position shower in pocket.
- Make sure floor drains properly by pouring water on it or checking it with a level. If in doubt, remove shower and review the previous steps.
- Screw flanges to framing at 12" maximum on-center vertically and horizontally at each stud.