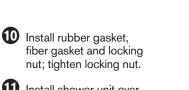

pipe later.)

Silicone or plumber's putty

(on inside of shower only)

- Fiber gasket Locking nut 2" pipe Install shower unit over drain pipe (or install
- Slide inside compression gasket into drain body and slip over pipe. Make sure beveled end of inside compression gasket is facing up and is flush with pipe surface.
- Tighten inside compression nut into drain body using the tool provided.
- 14 Insert square screen into the drain and press until it snaps in place.