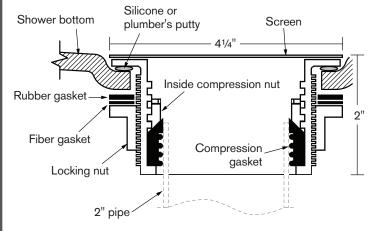

## **Rear Square Drain 1-Piece Shower**

with solid core, reinforced bottom

1106

Inside compression nut

Compression gasket

Shower drain hole

Drain body

Rubber gasket

## Cross-section of drain (installed)

- 7 Remove inside compression nut and compression gasket.
- 8 Apply silicone or plumber's putty around shower drain hole on the inside of shower only.
- Install drain body in shower drain hole.

pipe later.)

Silicone or plumber's putty

(on inside of shower only)

- Fiber gasket Locking nut 2" pipe Install shower unit over drain pipe (or install
- Slide inside compression gasket into drain body and slip over pipe. Make sure beveled end of inside compression gasket is facing up and is flush with pipe surface.
- Tighten inside compression nut into drain body using the tool provided.
- 14 Insert square screen into the drain and press until it snaps in place.