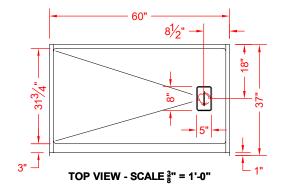

## FRONT ELEVATION - SCALE: <sup>3</sup>/<sub>8</sub>" = 1'-0"

| PRODUCT SPECIFICATIONS:<br>-Single-piece shower pan shall be constructed of gelcoat/fiberglass<br>-Rough-In: Stud opening +1/4" -0" Nominal Dimensions.<br>C.S.I. FORMAT SPECIFICATION TEXT AVAILABLE                                                                                                                           |                                                                                                             |                                                                                                                                                                                                                                       |
|---------------------------------------------------------------------------------------------------------------------------------------------------------------------------------------------------------------------------------------------------------------------------------------------------------------------------------|-------------------------------------------------------------------------------------------------------------|---------------------------------------------------------------------------------------------------------------------------------------------------------------------------------------------------------------------------------------|
| PRODUCT INFORMATION:<br>-Accessories: Factory installed, unless prone to<br>damage during installation/shipping. Polished<br>chrome/satin stainless standard, others available.<br>-Colors: White as standard, others to match any<br>major fixture manufacturer, also available with<br>sprayable solid surface in many colors | OPTIONAL ACCESSORIES:<br><u>INSTALLED BY OTHERS:</u><br>-Drain grate and No-caulk brass drain<br>(INCLUDED) | CODES:<br>Designed and manufactured in compliance with<br>the following standards and codes:<br>-ANSI Z124.2 Standards for Plastic Showers<br>-IPC International Plumbing Code<br>-UPC Uniform Plumbing Code<br>NOTICE OF LIMITATION: |
| We reserve the right to make revisions without notice<br>in the design of fixtures or in packaging unless this<br>right has specifically been waived at the time the order<br>is accepted.                                                                                                                                      |                                                                                                             | page 1 of 2                                                                                                                                                                                                                           |