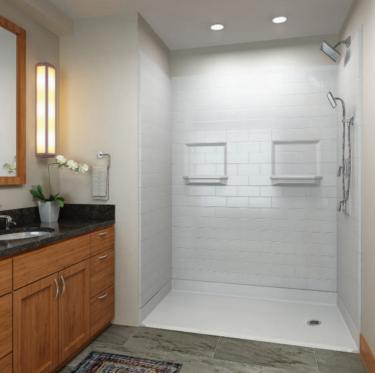

## Gelcoat Colors

### Proven, Beautiful

Bestbath's stock gelcoat colors are economical, durable and beautiful. Applied over our exclusive barrier coat, our gelcoat is smooth and beautiful to deliver a market-leading luster and finish.

Bestbath supplies color matched silicone for the installation of multi-piece units and accessories in

**Gelcoat Colors.** 

Bone