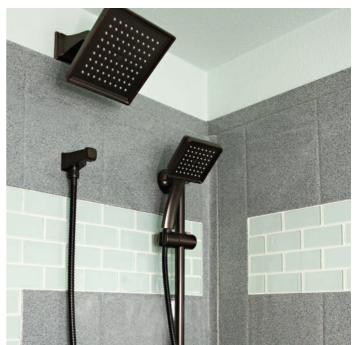

## Molten Stone

#### Rock solid durability with a sense of style

Get the look of real stone without the upkeep. Bestbath's Molten Stone finish gives you the rich, variegated appearance of granite that is UV, fire, chemical and stain resistant. With almost unlimited design potential, the possibilities are limited only by your imagination. Best of all, it's as tough as it is good looking.