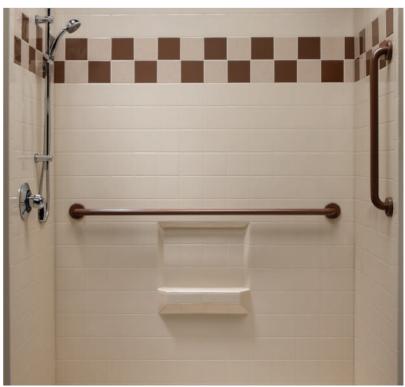

## Gelcoat Colors

### Proven, Beautiful

Bestbath's stock gelcoat colors are economical, durable and beautiful. Applied over our exclusive barrier coat, our gelcoat is smooth and beautiful to deliver a market-leading luster and finish.

Bestbath supplies color matched silicone for the installation of multi-piece units and accessories in

**Gelcoat Colors.** 

Bone