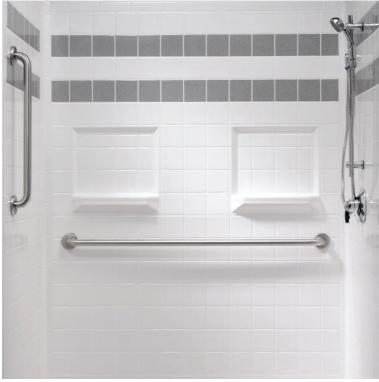

#### Rock solid durability with a sense of style

Get the look of real stone without the upkeep. Bestbath's Molten Stone finish gives you the rich, variegated appearance of granite that is UV, fire, chemical and stain resistant. With almost unlimited design potential, the possibilities are limited only by your imagination. Best of all, it's as tough as it is good looking.

#### **Molten Stone Stock Colors**

Every Molten Stone product ships with color-match silicone for installation of multi-piece units and accessories.

Fashion Grey