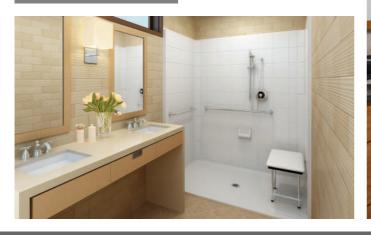

## Molten Stone

#### Rock solid durability with a sense of style

Get the look of real stone without the upkeep. Bestbath's Molten Stone finish gives you the rich, variegated appearance of granite that is UV, fire, chemical and stain resistant. With almost unlimited design potential, the possibilities are limited only by your imagination. Best of all, it's as tough as it is good looking.

#### **Molten Stone Stock Colors**

Every Molten Stone product ships with color-match silicone for installation of multi-piece units and accessories.

Fashion Grey